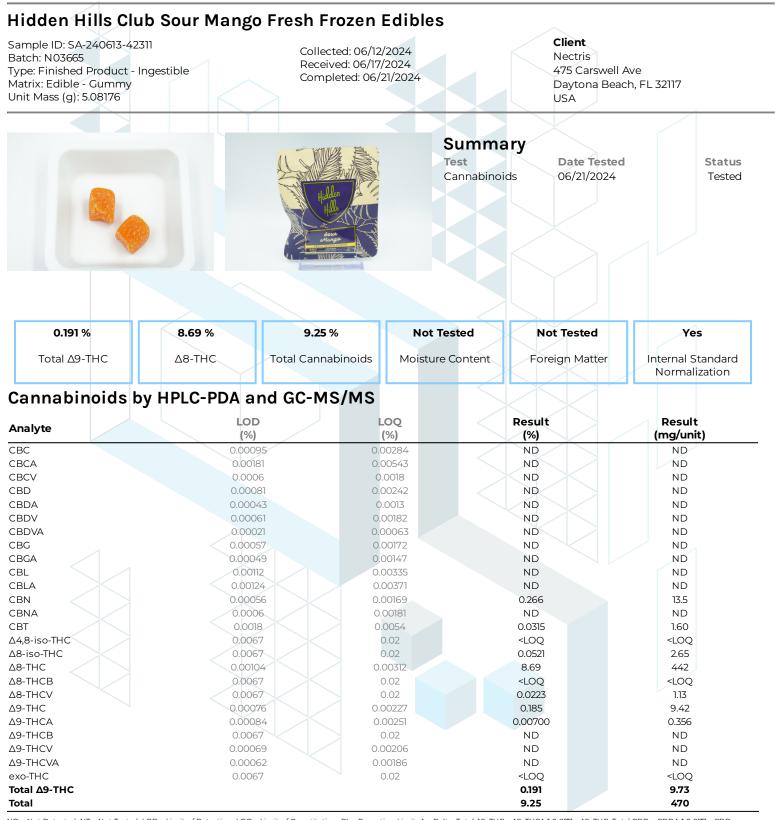

KCA Laboratories 232 North Plaza Drive Nicholasville, KY 40356

tories +1-833-Drive https:// ( 40356 KDA Lic

+1-833-KCA-LABS https://kcalabs.com KDA Lic.# P\_0058

1 of 1



ND = Not Detected; NT = Not Tested; LOD = Limit of Detection; LOQ = Limit of Quantitation; RL = Reporting Limit;  $\Delta$  = Delta; Total  $\Delta$ 9-THC =  $\Delta$ 9-THCA \* 0.877 +  $\Delta$ 9-THC; Total CBD = CBDA \* 0.877 + CBD;

our **ac-MR** Generated By: Alex Morris Tested By: Nicholas Howard Quality Manager ISO/IEC 17025:2017 Accredited Scientist Accreditation #108651 Date: 06/21/2024 Date: 06/21/2024

This product or substance has been tested by KCA Laboratories using validated testing methodologies and an ISO/IEC 170252017 accredited quality system. Values reported relate only to the product or substance tested. The reported result is based on a sample weight. Unless otherwise stated, results of tests performed on all quality control samples met criteria for acceptance establ